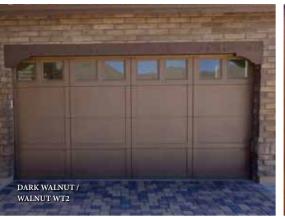

Six factory-finish color options available.

Note: Color will vary according to application technique and steel.