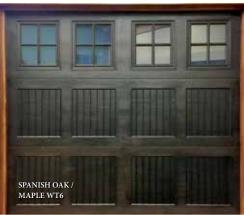

Six factory-finish color options available.

Note: Color will vary according to application technique and steel.