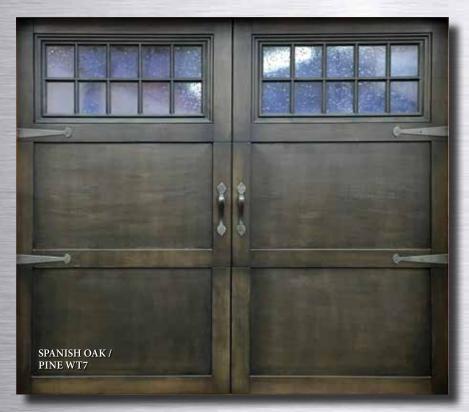

### Distinctive hues with an elegant presence

Note: Color will vary according to application technique and steel.

Six factory-finish color options available.

Note: Color will vary according to application technique and steel.